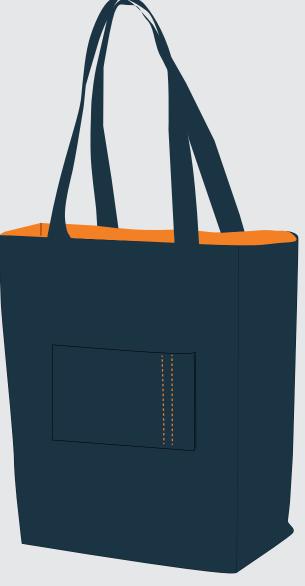

## OTHERS: IMPRINT COLOUR: ARTWORK: SIZE OF LOGO: PRODUCT: Labels / marks according to Cotton bag Twice Plain - Without logo Recycle cotton 400 gsm separate template. Maximum size: 26 x 19 cm Lining in 80 gsm standard cotton. PMS PMS Size: 38 x 38 x 14 cm. PLACEMENT OF LOGO: 60 cm handles ART.NO: 4014 PMS PMS COLOUR: